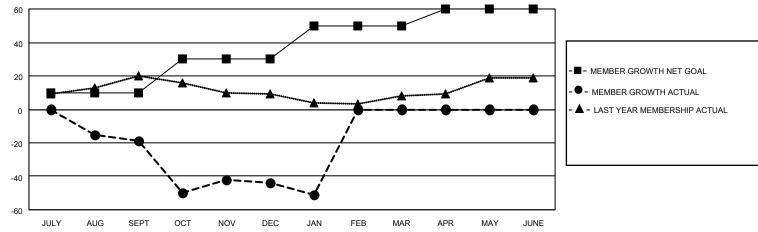

## MONTHLY MEMBERSHIP PROGRESS REPORT

| LOCATION MICHIGAN |               | District 11 B2 |               |                       | Results as of: 1/31/2023  |                         |                                                    |
|-------------------|---------------|----------------|---------------|-----------------------|---------------------------|-------------------------|----------------------------------------------------|
| Clubs             |               |                |               | Members               |                           |                         |                                                    |
|                   | RESULTS FOR   | R 2022-2023    |               | RESULTS FOR 2022-2023 |                           |                         |                                                    |
| QUARTER           | NEW CLUB GOAL | NEW CLUBS      | DROPPED CLUBS | QUARTER               | MEMBER GROWTH NET<br>GOAL | MEMBER GROWTH<br>ACTUAL | DROPPED<br>MEMBERS ACTUAL<br>(including transfers) |
| JULY/AUG/SEPT     | 0             | 0              | 0             | JULY/AUG/SEF          |                           | 8                       | 25                                                 |
| OCT/NOV/DEC       | 0             | 0              | 1             | OCT/NOV/DEC           | ; 20                      | 35                      | 53                                                 |
| JAN/FEB/MAR       | 1             | 0              | 0             | JAN/FEB/MAR           | 20                        | 8                       | 13                                                 |
| APR/MAY/JUNE      | 1             | 0              | 0             | APR/MAY/JUN           | E 10                      | 0                       | 0                                                  |
|                   | GOALS         | AND ACTUA      | L NEW CLUBS C | UMULATIVE             |                           |                         |                                                    |
| 2                 |               |                |               |                       | -                         |                         |                                                    |
| 16                |               |                |               |                       |                           |                         |                                                    |

## GOALS AND ACTUAL MEMBERS CUMULATIVE

| DROPPED CLUBS: 1 |                           | GENDER DISTRIBUTION                         |                                                                                                                                     |  |
|------------------|---------------------------|---------------------------------------------|-------------------------------------------------------------------------------------------------------------------------------------|--|
|                  |                           | MALE<br>FEMALE                              | 535 (63.31%)<br>309 (36.57%)                                                                                                        |  |
| DROPPED MEMBERS  |                           | NON BINARY                                  | 0 (0.00%)                                                                                                                           |  |
| 10               |                           | PREFER NOT TO ANSWER                        | 1 (0.1270)                                                                                                                          |  |
| 0                | CLICK HERE FOR CUMULATIVE | TOTAL FAMILY UNIT MEMBERS 217               |                                                                                                                                     |  |
| 81               | MEMBERSHIP DATA           |                                             |                                                                                                                                     |  |
| 91               |                           | FAMILY MEMBERS PAYING HALF DUES 109         |                                                                                                                                     |  |
|                  | 0<br>81                   | 0 CLICK HERE FOR CUMULATIVE MEMBERSHIP DATA | MORE NEW MEMBERS  MALE FEMALE NON BINARY PREFER NOT TO ANSWER  CLICK HERE FOR CUMULATIVE MEMBERSHIP DATA  TOTAL FAMILY UNIT MEMBERS |  |